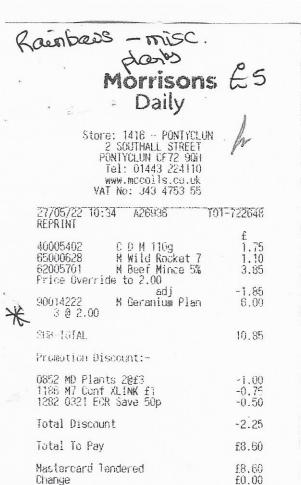

Cherk's note: The applicant made an application to the King's Coronation Committee in april 2023. Unfectunately the

Committee had spent its delegated budget. The applicant was advised to submit a general grant application.