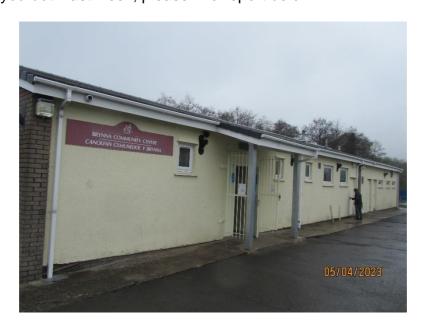

## CIL2023/065 CIL application from Brynna Community Centre for a replacement boiler and associated works

#### RECOMMENDED

To grant £6,720 of CIL funds for the project 'Brynna Community Centre replacement boiler' to be paid on receipt of appropriate invoices and for the project to be added to the CIL123 list and Active Project list.