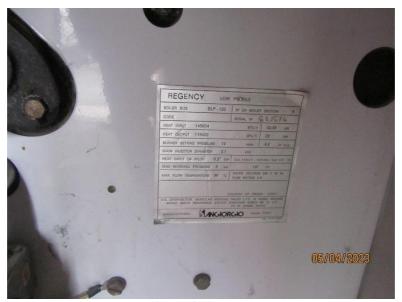

## CIL2023/065 CIL application from Brynna Community Centre for a replacement boiler and associated works

#### RECOMMENDED

To grant £6,720 of CIL funds for the project 'Brynna Community Centre replacement boiler' to be paid on receipt of appropriate invoices and for the project to be added to the CIL123 list and Active Project list.