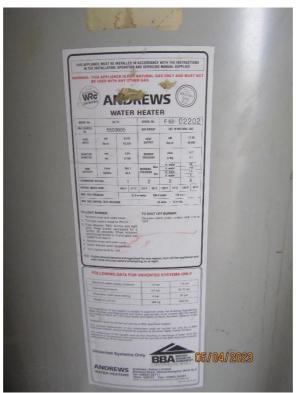

## CIL2023/065 CIL application from Brynna Community Centre for a replacement boiler and associated works

#### RECOMMENDED

To grant £6,720 of CIL funds for the project 'Brynna Community Centre replacement boiler' to be paid on receipt of appropriate invoices and for the project to be added to the CIL123 list and Active Project list.