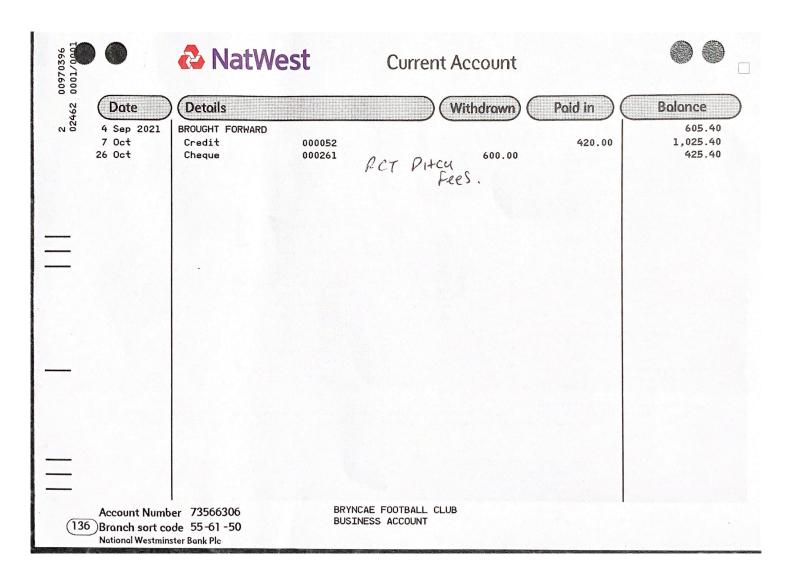

#### Recommended

To grant Bryncae FC the sum of £800 towards general running costs of the club as per the application received.