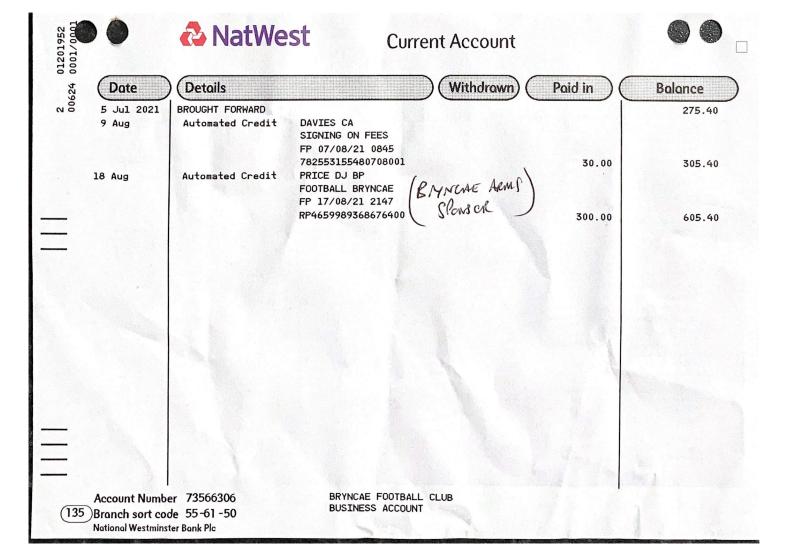

#### Recommended

To grant Bryncae FC the sum of £800 towards general running costs of the club as per the application received.