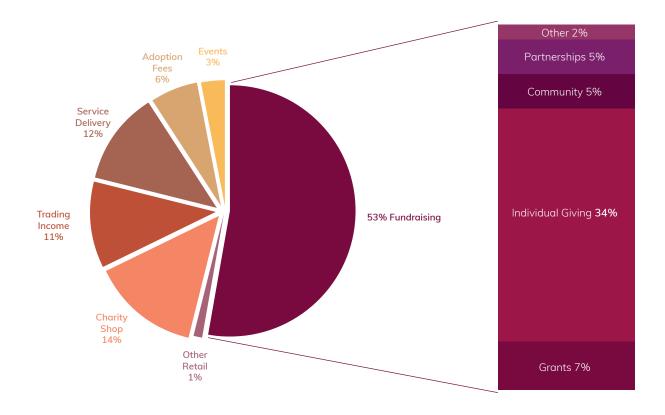

e remainder of 2020.

# Pounds and Pennies

#### INCOME GENERATION

#### **Fundraising**

This year has been a very successful one for fundraising at Hope Rescue and we continue to build our voluntary income. We expanded our fundraising team with a new Community and Events Fundraiser in December 2020 to provide additional support in response to the increase in requests we were receiving.

This year fundraising has provided 53% of our income and therefore consistent and reliable income streams are imperative to enable us to continue our work caring for stray and abandoned dogs. We are extremely grateful to our donors, volunteers and funders who have invested in our vision and enabled us to reach our ambitious fundraising targets this year.

#### Fundraising As Percentage Of Overall Income





During the year Hope Rescue significantly increased voluntary income by 46%, raising an impressive £330,724. We primarily focused income growth on individual giving which almost doubled thanks to a wider use of the Facebook fundraising tools, particularly for vet fees appeal, and our website with enhanced fundraising capabilities. We also increased our use of Twitter and Instagram for fundraising linked to our website donation page.



During the year we were grateful to receive nearly 385 new, regular donors who enabled us to plan our work with certainty, and their generosity has been a major contributing factor to this year's increased fundraising success.

Our volunteer community and events team went from strength to strength and our income from these areas increased by 16%. We unde