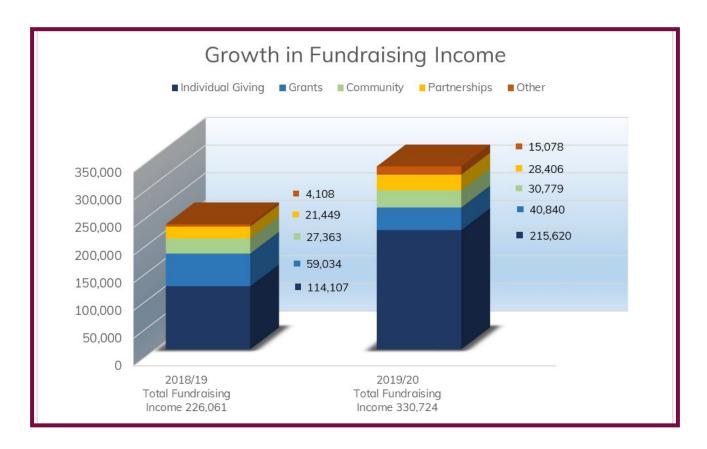

remainder of 2020.

# Pounds and Pennies

#### INCOME GENERATION

#### **Fundraising**

This year has been a very successful one for fundraising at Hope Rescue and we continue to build our voluntary income. We expanded our fundraising team with a new Community and Events Fundraiser in December 2020 to provide additional support in response to the increase in requests we were receiving.

This year fundraising has provided 53% of our income and therefore consistent and reliable income streams are imperative to enable us to continue our work caring for stray and abandoned dogs. We are extremely grateful to our donors, volunteers and funders who have invested in our vision and enabled us to reach our ambitious fundraising targets this year.

#### Fundraising As Percentage Of Overall Income





During the year Hope Rescue significantly increased voluntary income by 46%, raising an impressive £330,724. We primarily focused income growth on individual giving which almost doubled thanks to a wider use of the Facebook fundraising tools, particularly for vet fees appeal, and our website with enhanced fundraising capabilities. We also increased our use of Twitter and Instagram for fundraising linked to our website donation page.



During the year we were grateful to receive nearly 385 new, regular donors who enabled us to plan our work with certainty, and their generosity has been a major contributing factor to this year's increased fundraising success.

Our volunteer community and events team went from strength to strength and our income from these areas increased by 16%. We undert