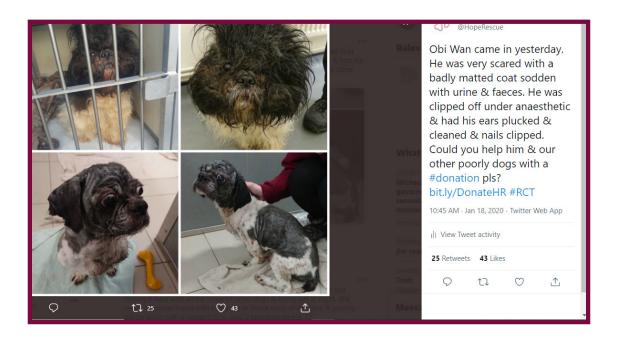

#### Recommended

To grant Hope Rescue the sum of £2000 towards building of a Welfare facility for staff and volunteers as per the application received.