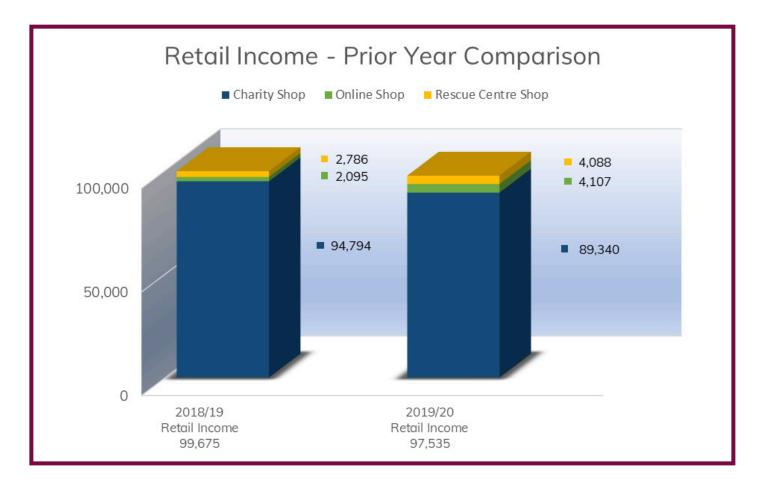

ses make up the remainder of the balance.

#### Rescue Centre

Our fundraising income has continued to grow from strength to strength, totalling an impressive £330,724 (inclusive of grants) and representing a 46% increase from the previous year.

A further £297,112 of income was raised through other trading activities (a modest £4k increase on 2018/19) which brought our total income to £627,836



Our trading activities including commercial boarding, grooming and paddock rental have continued to return a profit which is gifted to the charity from Hope Rescue Enterprises Ltd.

Although capital expenditure has been low, we are committed to improving the facilities for the welfare of the dogs and have commenced investment in our new sensory garden.

#### Charity Shop and Other Retail Income



The vast majority of our retail income (£89,340) was generated by our Pontypridd charity shop, through the sale of bought in and donated goods, café sales and recycling. Despite being closed for the last 6 weeks of 2020, income only fell £5k short of the previous year.

Although other retail income is significantly smaller, there was growth on previous years with online sales doubling and income from the small rescue centre shop increasing by £1.3k.

#### Governing document

The charity is controlled by its governing document, a deed of trust, and constitutes a limited company, limited by guarantee, as defined by the Companies Act 2006.

#### **Trading Company**

Hope Rescue Enterprises Ltd (Registered number: 10632674) is a separate trading company to manage our trading income, the acti